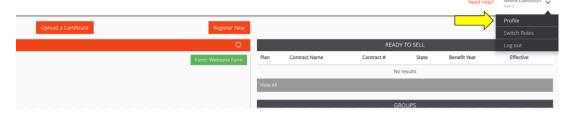

5. Edit Profile information - Click your name on the top right corner and Select Profile - *it is critical that this information is accurate* 

6. Click Start to begin cerftification.