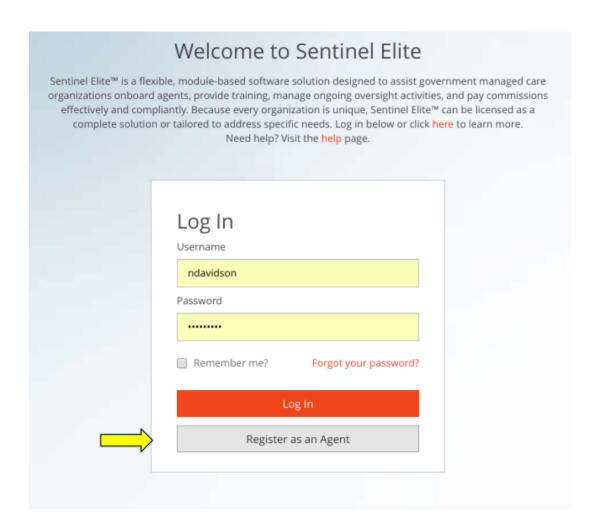

## **Onboarding Instructions:**

- 1. Devoted has pre-enroll you as of today based upon the roster your FMO has prepared..
- 2. You will receive an email from our onboarding system that looks like this:

From: <noreply@gormanhealthgroup.com: Date: Thu, Aug 9, 2018 at 2:40 PM Subject: Message from Sentinel Elite

- \*\*\*If you do not receive an email like the one above, it means you already have an account with Sentinel Elite. Therefore, if you need assistance logging into your account, please contact Sentinel Elite's Help Desk: 877-494-2912\*\*\*
- 3. Please clear browsing data and enable pop-ups in your Internet browser (see attached instructions).