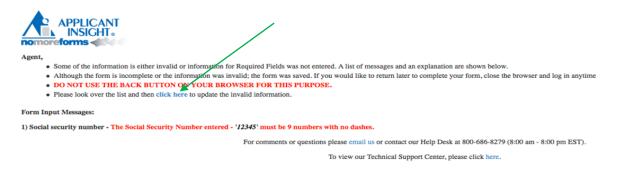

**NOTE:** If you are presented with the following screen, all required fields were not properly completed.

In order to correct the incomplete form select *click here* and the form will be presented and the missing information can be added.