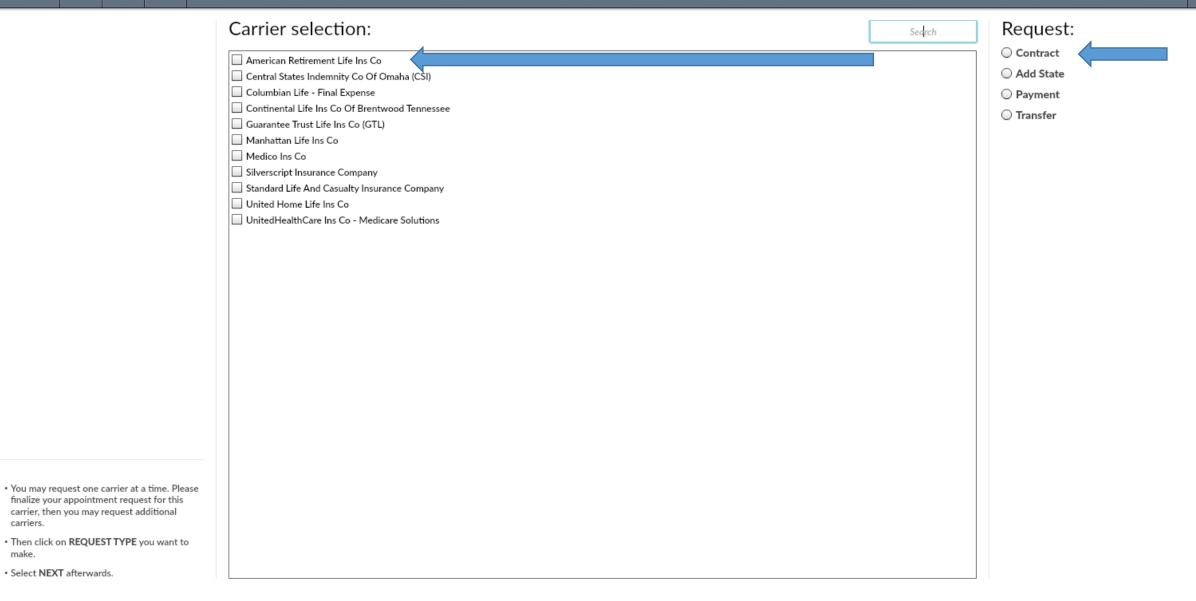

#### Appointment Request / Carrier & Request Type ?

🚱 Quit

 $\star$ 

|                                                                                                                  | Carrier selection:                             | Search | Request:   |
|------------------------------------------------------------------------------------------------------------------|------------------------------------------------|--------|------------|
|                                                                                                                  | American Retirement Life Ins Co                |        | ○ Contract |
|                                                                                                                  | Central States Indemnity Co Of Omaha (CSI)     |        | Add State  |
|                                                                                                                  | Columbian Life - Final Expense                 |        | ○ Payment  |
|                                                                                                                  | Continental Life Ins Co Of Brentwood Tegnessee |        |            |
|                                                                                                                  | Guarantee Trust Life Ins Co (GTL)              |        | ○ Transfer |
|                                                                                                                  | Manhattan Life Ins Co                          |        |            |
|                                                                                                                  | Medico Ins Co                                  |        |            |
|                                                                                                                  | Silverscript Insurance Company                 |        |            |
|                                                                                                                  | Standard Life And Casualty Insurance Company   |        |            |
|                                                                                                                  | United Home Life Ins Co                        |        |            |
|                                                                                                                  | UnitedHealthCare Ins Co - Medicare Solutions   |        |            |
|                                                                                                                  |                                                |        |            |
|                                                                                                                  |                                                |        |            |
|                                                                                                                  |                                                |        |            |
|                                                                                                                  |                                                |        |            |
|                                                                                                                  |                                                |        |            |
|                                                                                                                  |                                                |        |            |
|                                                                                                                  |                                                |        |            |
|                                                                                                                  |                                                |        |            |
|                                                                                                                  |                                                |        |            |
|                                                                                                                  |                                                |        |            |
|                                                                                                                  |                                                |        |            |
|                                                                                                                  |                                                |        |            |
|                                                                                                                  |                                                |        |            |
|                                                                                                                  |                                                |        |            |
|                                                                                                                  |                                                |        |            |
| <ul> <li>You may request one carrier at a time. Please<br/>finalize your appointment request for this</li> </ul> |                                                |        |            |
| carrier, then you may request additional carriers.                                                               |                                                |        |            |
| <ul> <li>Then click on REQUEST TYPE you want to<br/>make.</li> </ul>                                             |                                                |        |            |
| Select NEXT afterwards.                                                                                          |                                                |        |            |
| · Select NEAT afterwards.                                                                                        |                                                |        |            |

#### 🕒 Quit Appointment Request / Carrier & Request Type $\star$ ? Carrier selection: Request: Search Contract American Retirement Life Ins Co O Add State Central States Indemnity Co Of Omaha (CSI) Columbian Life - Final Expense O Payment Continental Life Ins Co Of Brentwood Tennessee O Transfer Guarantee Trust Life Ins Co (GTL) Manhattan Life Ins Co Medico Ins Co Silverscript Insurance Company Standard Life And Casualty Insurance Company United Home Life Ins Co UnitedHealthCare Ins Co - Medicare Solutions · You may request one carrier at a time. Please finalize your appointment request for this carrier, then you may request additional carriers. • Then click on REQUEST TYPE you want to make.