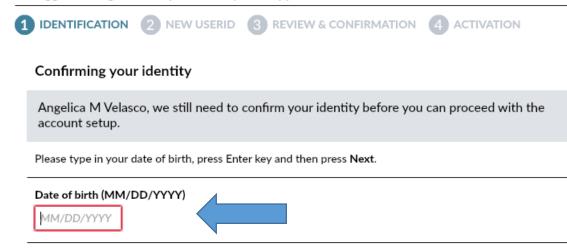

#### We've found the record in the NIPR database!

The full name on the account is Angelica M Velasco.

We need your authorization to access your Producer Database Report (PDB). To provide us with the explicit authorization please read agreement to the end and press **I accept** below.