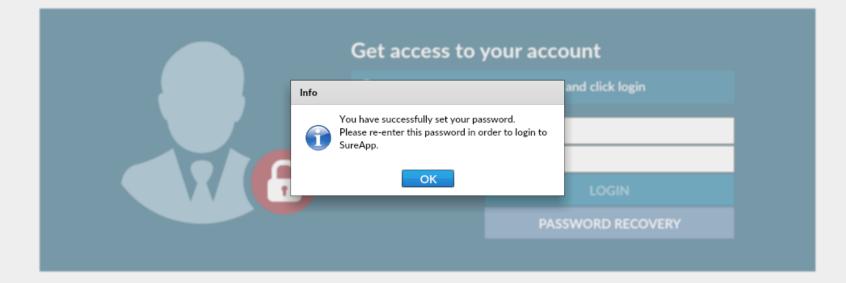

#### Congratulations! Your account has been created.

In a few moments you will receive an e-mail message from **Kellogg Ins Mktg** <setup@surancebay.com> with your account activation link. After clicking this link you will see the page where you can set your account password.

Once you have your password set up you can start working with SureApp.

You may now close this browser window.

SureApp™ is a registered trademark of SuranceBay LLC

SureApp Account Activation Inbox x

+

Kellogg Ins Mktg <setup@surancebay.com> to me 