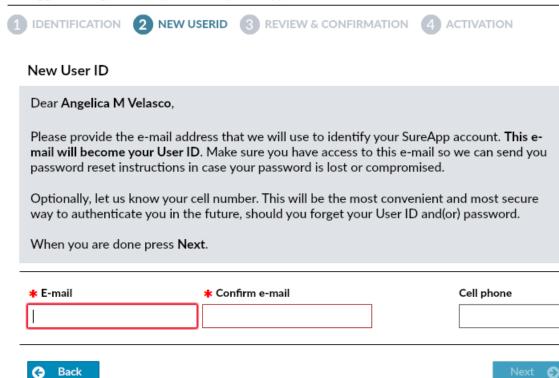

Kellogg Ins Mktg account powered by SureApp<sup>™</sup>

We will help you create your new account in just a few short steps. First you will need to help us:

Identify you
 Identify your producer record in the National Insurance Producer Registry (NIPR) database