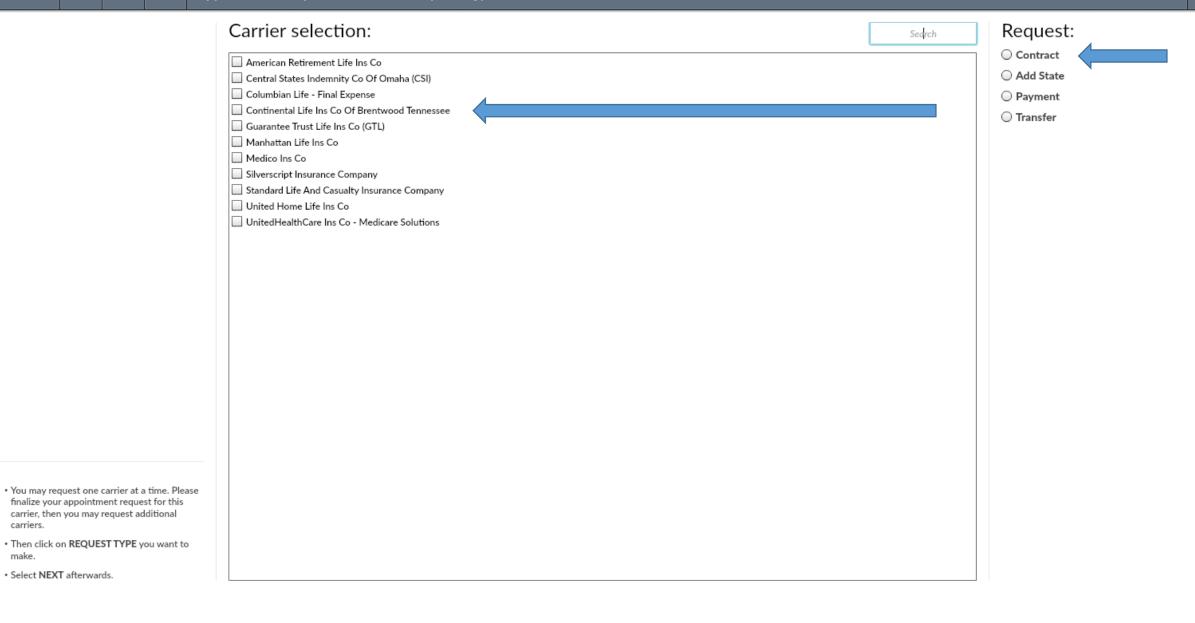

#### Appointment Request / Carrier & Request Type ?

🚱 Quit

 $\star$ 

|                                                                                                                  | Carrier selection:                             | Search | Request:   |
|------------------------------------------------------------------------------------------------------------------|------------------------------------------------|--------|------------|
|                                                                                                                  | American Retirement Life Ins Co                |        | ○ Contract |
|                                                                                                                  | Central States Indemnity Co Of Omaha (CSI)     |        | Add State  |
|                                                                                                                  | Columbian Life - Final Expense                 |        | ○ Payment  |
|                                                                                                                  | Continental Life Ins Co Of Brentwood Tegnessee |        |            |
|                                                                                                                  | Guarantee Trust Life Ins Co (GTL)              |        | ○ Transfer |
|                                                                                                                  | Manhattan Life Ins Co                          |        |            |
|                                                                                                                  | Medico Ins Co                                  |        |            |
|                                                                                                                  | Silverscript Insurance Company                 |        |            |
|                                                                                                                  | Standard Life And Casualty Insurance Company   |        |            |
|                                                                                                                  | United Home Life Ins Co                        |        |            |
|                                                                                                                  | UnitedHealthCare Ins Co - Medicare Solutions   |        |            |
|                                                                                                                  |                                                |        |            |
|                                                                                                                  |                                                |        |            |
|                                                                                                                  |                                                |        |            |
|                                                                                                                  |                                                |        |            |
|                                                                                                                  |                                                |        |            |
|                                                                                                                  |                                                |        |            |
|                                                                                                                  |                                                |        |            |
|                                                                                                                  |                                                |        |            |
|                                                                                                                  |                                                |        |            |
|                                                                                                                  |                                                |        |            |
|                                                                                                                  |                                                |        |            |
|                                                                                                                  |                                                |        |            |
|                                                                                                                  |                                                |        |            |
|                                                                                                                  |                                                |        |            |
|                                                                                                                  |                                                |        |            |
| <ul> <li>You may request one carrier at a time. Please<br/>finalize your appointment request for this</li> </ul> |                                                |        |            |
| carrier, then you may request additional carriers.                                                               |                                                |        |            |
| <ul> <li>Then click on REQUEST TYPE you want to<br/>make.</li> </ul>                                             |                                                |        |            |
| Select NEXT afterwards.                                                                                          |                                                |        |            |
| · Select NEAT afterwards.                                                                                        |                                                |        |            |

#### 🕒 Quit Appointment Request / Carrier & Request Type $\star$ ? Carrier selection: Request: Search Contract American Retirement Life Ins Co O Add State Central States Indemnity Co Of Omaha (CSI) Columbian Life - Final Expense O Payment Continental Life Ins Co Of Brentwood Tennessee O Transfer Guarantee Trust Life Ins Co (GTL) Manhattan Life Ins Co Medico Ins Co Silverscript Insurance Company Standard Life And Casualty Insurance Company United Home Life Ins Co UnitedHealthCare Ins Co - Medicare Solutions · You may request one carrier at a time. Please finalize your appointment request for this carrier, then you may request additional carriers. • Then click on REQUEST TYPE you want to make.

Select NEXT afterwards.

| 🚱 Quit                                                                                                                                                                                                                                                                                         | *                                                                                                                                                                                          | ?                                                                                                                                                               | Φ                                                                                                                                           | Appointment Request / States & Products - Step 2 of 4 |   | Previous                                                                | Next | Θ |
|------------------------------------------------------------------------------------------------------------------------------------------------------------------------------------------------------------------------------------------------------------------------------------------------|--------------------------------------------------------------------------------------------------------------------------------------------------------------------------------------------|-----------------------------------------------------------------------------------------------------------------------------------------------------------------|---------------------------------------------------------------------------------------------------------------------------------------------|-------------------------------------------------------|---|-------------------------------------------------------------------------|------|---|
| Request Contr<br>Medicare Solu                                                                                                                                                                                                                                                                 | ract for Uni<br>rtions                                                                                                                                                                     | tedHealth                                                                                                                                                       | nCare Ins C                                                                                                                                 | Co- LICENSED STATES: □ Unselect all                   | [ | OUCTS<br>✓ Medicare Advanta<br>✓ Med Supplements<br>✓ Prescription Drug |      |   |
| <ul> <li>Please select<br/>requesting a<br/>carriers requestion only select<br/>appointment</li> <li>If you requestive NOT you<br/>county(s) the<br/>Note that mappointment<br/>only select to<br/>(s) in.</li> <li>After select<br/>your desired</li> <li>Select NEX<br/>selected.</li> </ul> | appointmer<br>uire you to<br>ect those st<br>nt(s) in at th<br>est an appo<br>ur resident<br>nat you requ<br>nany carrier<br>nt fees for F<br>those that y<br>ting desired<br>d product li | nt(s) in. No<br>pay appoi<br>ates that y<br>is time.<br>intment ir<br>state, plea<br>rest appoi<br>s charge p<br>C non-res<br>you need<br>state(s), p<br>ne(s). | ote that ma<br>intment fe<br>you need<br>n Florida, a<br>ase select<br>intment in.<br>per-county<br>sidents, so<br>appointme<br>please sele | ees, and the      |   |                                                                         |      |   |