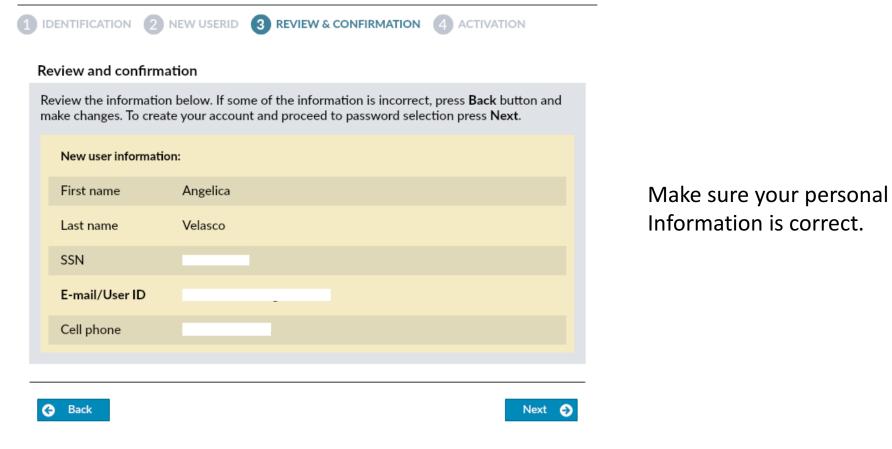

s updated on a regular basis by participating state insurance departments. The PDB also includes data from external sources such as the Regulatory Information Retrieval System to provide a more comprehensive producer profile. Currently, the NIPR includes information in the PDB from all 50 states, the District of Columbia and Puerto Rico. According to NIPR, the following information is included in the PDB: (a) General demographic information relating to all producers, such as name and addresses, (b) License information, such as states licensed, license numbers, authorized lines and license status, (c) Appointment information, such as

### You MUST scroll down To be able to accept.

.



Kellogg Ins Mktg account powered by SureApp™



Kellogg Ins Mktg account powered by SureApp<sup>™</sup>



Kellogg Ins Mktg account powered by SureApp™



#### Congratulations! Your account has been created.

In a few moments you will receive an e-mail message from **Kellogg Ins Mktg** <setup@surancebay.com> with your account activation link. After clicking this link you will see the page where you can set your account password.

Once you have your password set up you can start working with SureApp.

You may now close this browser window.

SureApp™ is a registered trademark of SuranceBay LLC

SureApp Account Activation Inbox x

+

Kellogg Ins Mktg <setup@surancebay.com> to me 



#### Dear ANGELICA VELASCO,

Welcome to SuranceBay! Your new account associated with Kellogg Ins Mktg needs to be activated.

Please CLICK HERE to set your password which will activate your SureApp account.

### Clic