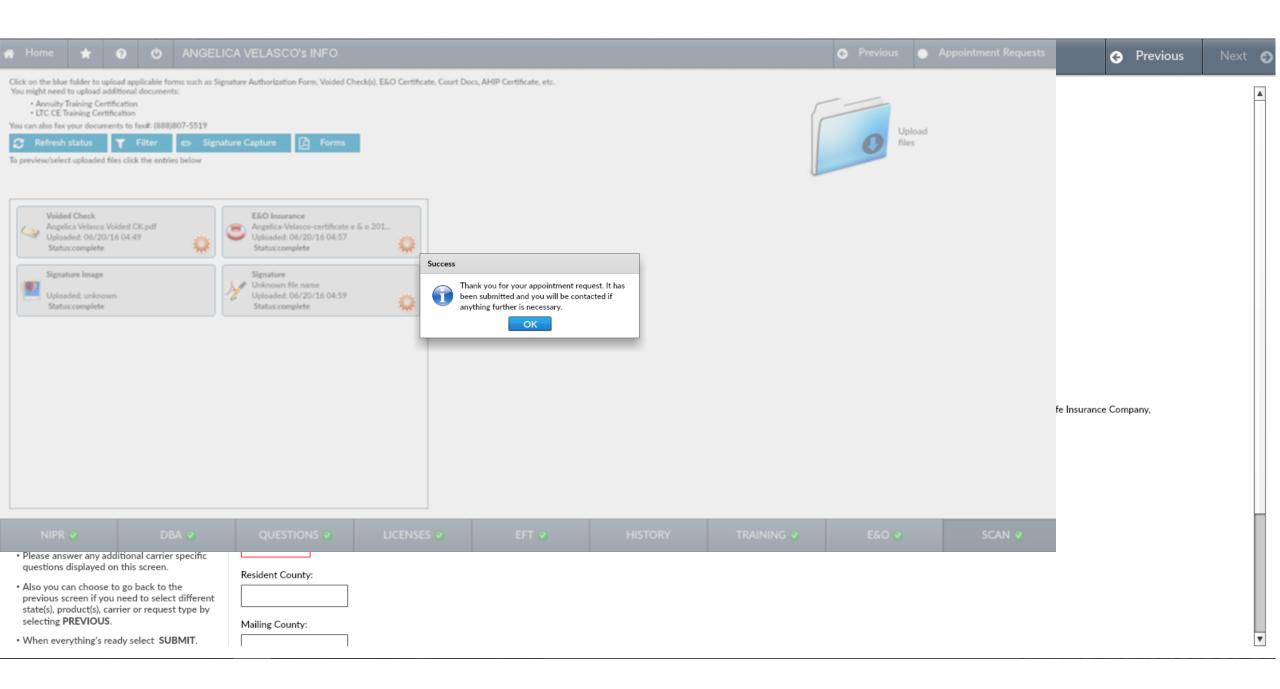

| 🕋 Home         | *                                                                | ?                                                       | Q                                                             | ANGELICA VELASCO'S INFO                                                                                                                                                                                                                                                          | Previous        | 🛕 Missing info |
|----------------|------------------------------------------------------------------|---------------------------------------------------------|---------------------------------------------------------------|----------------------------------------------------------------------------------------------------------------------------------------------------------------------------------------------------------------------------------------------------------------------------------|-----------------|----------------|
| You might need | to upload<br>Training Ce<br>Training Cen<br>your docum<br>status | additional<br>ertification<br>rtification<br>ments to f | document<br>Signatur<br>butt<br>'For<br>fax#: (888)<br>Filter | re Image is missing. Please, draw your signature online (using 'Signature Capture'<br>on below), or upload Signature Authorization form with your signature (click on the<br>ms' button below to print the Signature Authorization Form).<br>307-5519<br>Signature Capture Forms | Upload<br>files |                |
| Angel Uploa    | ed Check<br>lica Velasco<br>aded: 06/20<br>us:complete           | 0/16 04:4                                               |                                                               | E&O Insurance         Angelica-Velasco-certificate e & o 201         Uploaded: 06/20/16 04:57         Status:complete                                                                                                                                                            |                 |                |

#### Congratulations! Your account has been created.

In a few moments you will receive an e-mail message from **Kellogg Ins Mktg** <setup@surancebay.com> with your account activation link. After clicking this link you will see the page where you can set your account password.