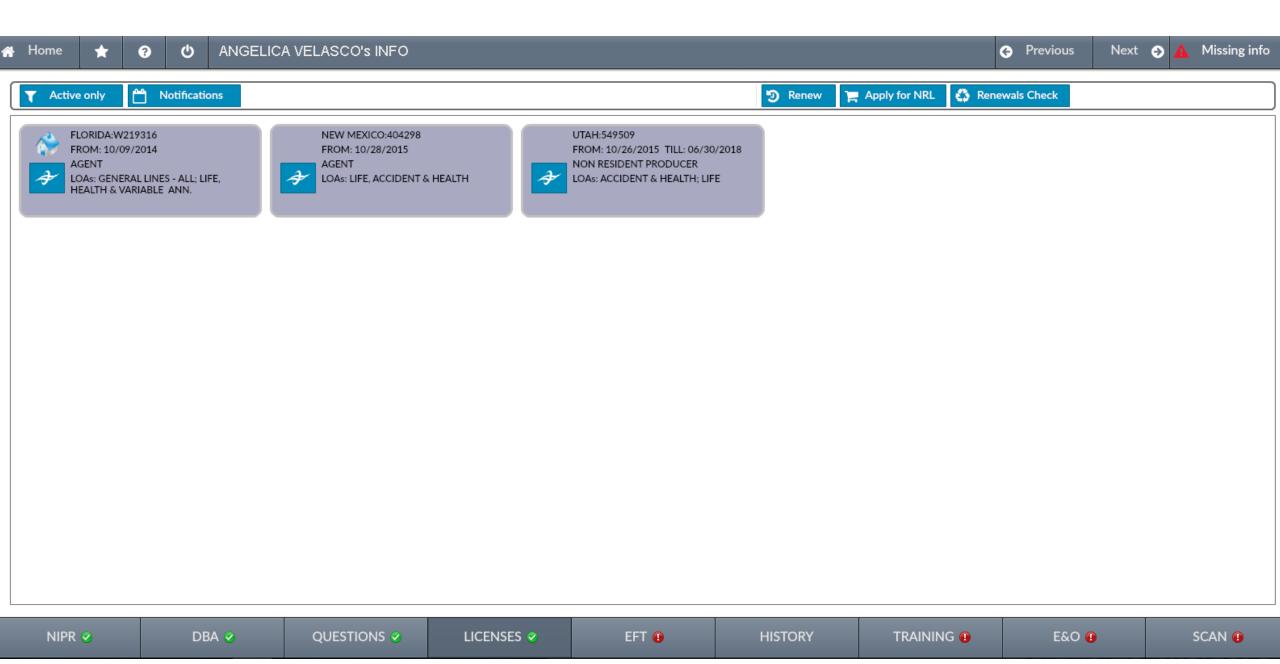

#### ★ ? Ů ANGELICA VELASCO'S INFO

🕋 Home

| Next | Ð | A | Missing i | info |
|------|---|---|-----------|------|
|      |   |   |           |      |

| IDENTIFICATIONS (SB:1         | 572821)                                                |                         |                  |                 |  |  |  |
|-------------------------------|--------------------------------------------------------|-------------------------|------------------|-----------------|--|--|--|
|                               | SSN:                                                   | LAST NAME:              | DATE OF BIRTH: 💡 |                 |  |  |  |
| 17393437                      | ***-**-1832                                            | VELASCO                 | 06/08/1986       |                 |  |  |  |
| PERSONAL INFO                 |                                                        |                         |                  |                 |  |  |  |
| * FIRST NAME:                 | MIDDLEN                                                | AME: SUFFIX:            | * GENDER:        | MARITAL STATUS: |  |  |  |
| ANGELICA                      | M                                                      |                         | ● Male ○ Female  |                 |  |  |  |
| DL STATE:                     | DRIVER LIC#:                                           | EXP DATE:               | _                |                 |  |  |  |
|                               |                                                        | MM/DD/YYYY              |                  |                 |  |  |  |
| CONTACT INFO                  |                                                        |                         |                  |                 |  |  |  |
| * EMAIL:                      |                                                        | TITLE:                  | * PHONE:         | FAX: CELL:      |  |  |  |
| avelasco1346@gma              | il.com                                                 |                         |                  | (239) 200-5061  |  |  |  |
| ADDRESSES REGISTERE           | D WITH THE STATE                                       | :S                      |                  |                 |  |  |  |
| Mailing                       | Mailing: 13350 SW 53RD ST MIAMI, Florida, 33175 C Edit |                         |                  |                 |  |  |  |
| Residential (No PO<br>Boxes): | NOT SPECIFIED                                          | Start Date:             | 🕜 Edit           |                 |  |  |  |
| Business                      | : 13350 SW 53RD 5                                      | T MIAMI, Florida, 33175 | 🕜 Edit           |                 |  |  |  |

| NIPR 🕕 | DBA 🔒 |  | LICENSES 🥝 | HISTORY | TRAINING 🕕 | SCAN 🕕 |
|--------|-------|--|------------|---------|------------|--------|
|--------|-------|--|------------|---------|------------|--------|